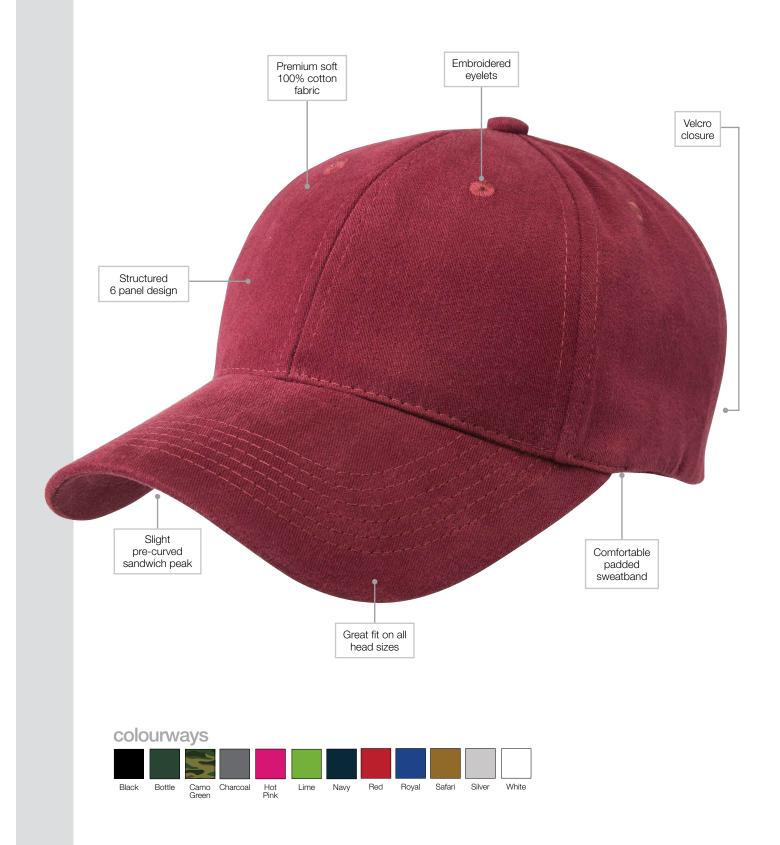

## **Premium Soft Cotton / 6 Panel**

Specifications:

| MATERIAL:            | Premium soft 100% cotton fabric                                                                                                                                                                                                                        |
|----------------------|--------------------------------------------------------------------------------------------------------------------------------------------------------------------------------------------------------------------------------------------------------|
| DECORATION TYPES:    | Embroidery, Digital Transfer                                                                                                                                                                                                                           |
| DECORATION AREAS:    | <b>Transfer area</b><br>Centre Front: 50mm h x 100mm w                                                                                                                                                                                                 |
|                      | Embroidery areas<br>Centre Front: 58mm h x 120mm w<br>Side: 40mm h x 70mm w<br>Back (above arch):<br>Text – 10mm h x 95mm w<br>Logo – 45mm h x 45mm w                                                                                                  |
| DESCRIPTION:         | <ul> <li>Premium soft 100% cotton fabric</li> <li>Structured 6 panel design with<br/>slight pre-curved peak</li> <li>Velcro closure</li> <li>Embroidered eyelets</li> <li>Comfortable padded sweatband</li> <li>Great fit on all head sizes</li> </ul> |
| PACKAGING:           | 25 pieces packed into one poly bag per inner.                                                                                                                                                                                                          |
| CARTON QUANTITY:     | 150 units                                                                                                                                                                                                                                              |
| CARTON MEASUREMENTS: | 62cm x 40cm x 53cm                                                                                                                                                                                                                                     |
| CARTON WEIGHT:       | 16.5kg                                                                                                                                                                                                                                                 |